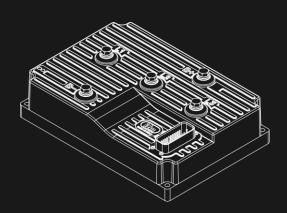

# PRODUCTS EXAMPLES



Ø156 Stator 2kW to 5kW PMA



Ø220 Stator 5kW to 10kW PMA



Ø248 Stator 10kW to 30kW PMA

#### **CIVIL AND MILITARY STATORS EXAMPLES**











Ø120 Stator

## **CONVERTERS**

- AC/AC with sinusoidal outputs at standardized voltages.
- AC/DC and DC/DC for battery charging and load power supply.
- Bidirectional DC/AC motor controller with Engine Starter function.
  All are paired with their own permanent magnet alternator.
  IDM's range of converters is extensive and, in most cases, designed to customer specification.

The design and construction choices adopted allow our converters to be certified according to the most stringent environmental, vibrational, and EMC regulations.

Our converters boast efficiency values among the highest available on the market.





















### AC CIVIL AND MILITARY CONVERTERS EXAMPLES







## DC CIVIL AND MILITARY CONVERTERS / STARTERS EXAMPLES



### MOTOR CONTROLLERS







IDM S.r.l.
Via Feltrina Sud, 28\_31044
Montebelluna (TV) ITALY
+390423300222
www.idm-srl.it