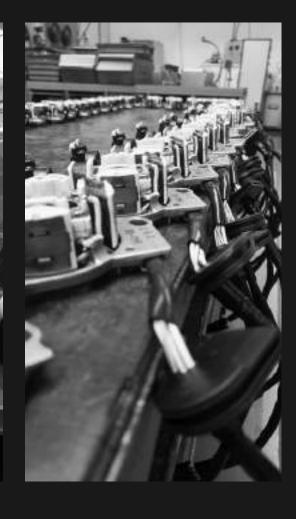

## **CONVERTERS**

- AC/AC with sinusoidal outputs at standardized voltages.
- AC/DC and DC/DC for battery charging and load power supply.
- Bidirectional DC/AC motor controller with Engine Starter function.
  All are paired with their own permanent magnet alternator.
  IDM's range of converters is extensive and, in most cases, designed to customer specification.

The design and construction choices adopted allow our converters to be certified according to the most stringent environmental, vibrational, and EMC regulations.

Our converters boast efficiency values among the highest available on the market.