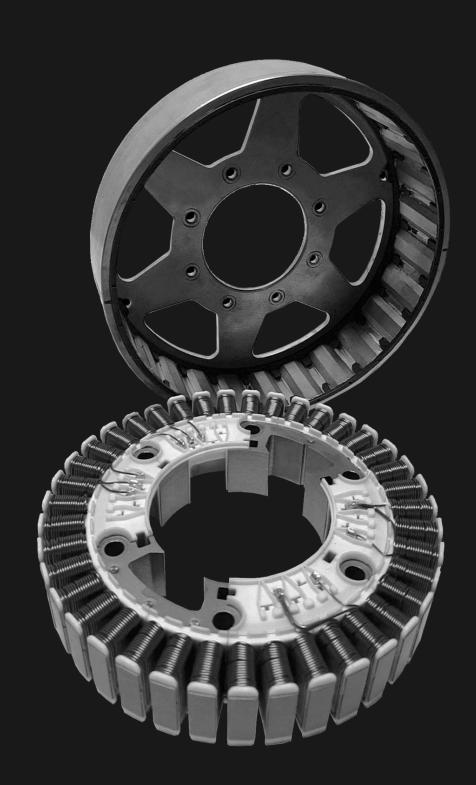

## **PMA ALTERNATORS**

The production of Permanent Magnet Alternators ranges from a few watts up to 70 kW of rated power and dimensions up to 1 meter.

The study of innovative configurations of magnetic circuits, developed through simulation programs and real tests, allows achieving extremely high efficiency values and power-to-weight ratio.

The characteristic radial development construction shape allows for particularly compact systems appreciated in the fields of electrical generation and traction (e-mobility).

The combination with IDM electronic converters ensures high flexibility and optimal performance.

# PRODUCTS EXAMPLES

Ø156 Stator 2kW to 5kW PMA

Ø220 Stator 5kW to 10kW PMA

Ø248 Stator 10kW to 30kW PMA