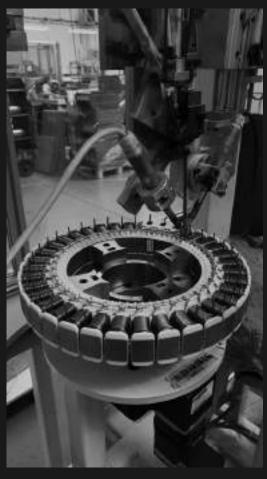

## **PMA ALTERNATORS**

The production of Permanent Magnet Alternators ranges from a few watts up to 70 kW of rated power and dimensions up to 1 meter.

The study of innovative configurations of magnetic circuits, developed through simulation programs and real tests, allows achieving extremely high efficiency values and power-to-weight ratio.

# PRODUCTS EXAMPLES

Ø156 Stator 2kW to 5kW PMA

Ø220 Stator 5kW to 10kW PMA

Ø248 Stator 10kW to 30kW PMA

#### **CIVIL AND MILITARY STATORS EXAMPLES**

Ø120 Stator