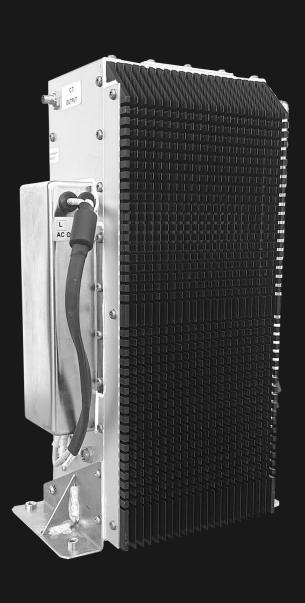

## **CONVERTERS**

- AC/AC with sinusoidal outputs at standardized voltages.
- AC/DC and DC/DC for battery charging and load power supply.
- Bidirectional DC/AC motor controller with Engine Starter function.
  All are paired with their own permanent magnet alternator.
  IDM's range of converters is extensive and, in most cases, designed to customer specification.

The design and construction choices adopted allow our converters to be certified according to the most stringent environmental, vibrational, and EMC regulations.

Our converters boast efficiency values among the highest available on the market.

## DC CIVIL AND MILITARY CONVERTERS / STARTERS EXAMPLES