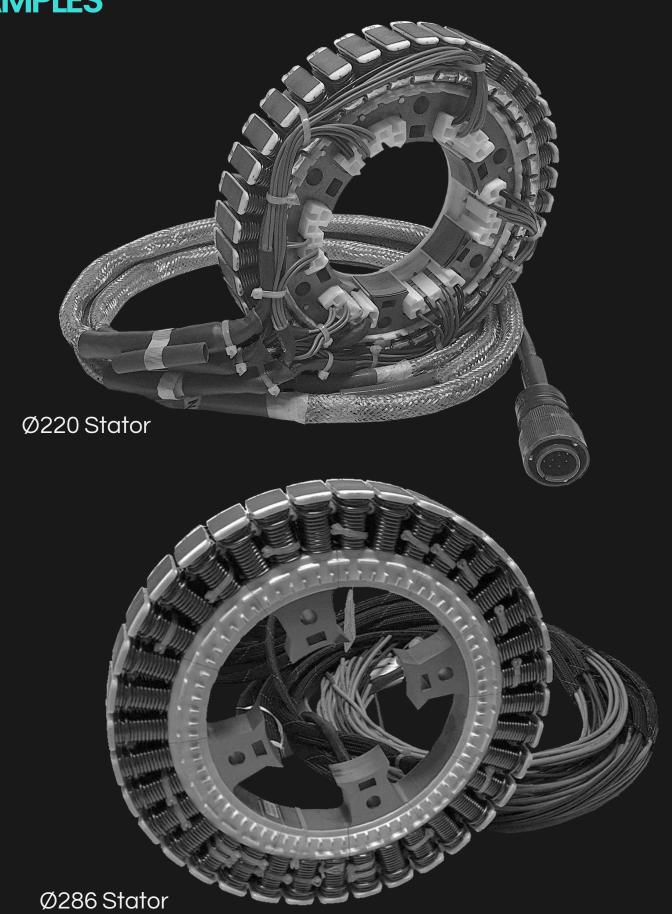

# PRODUCTS EXAMPLES

Ø156 Stator 2kW to 5kW PMA

Ø220 Stator 5kW to 10kW PMA

Ø248 Stator 10kW to 30kW PMA