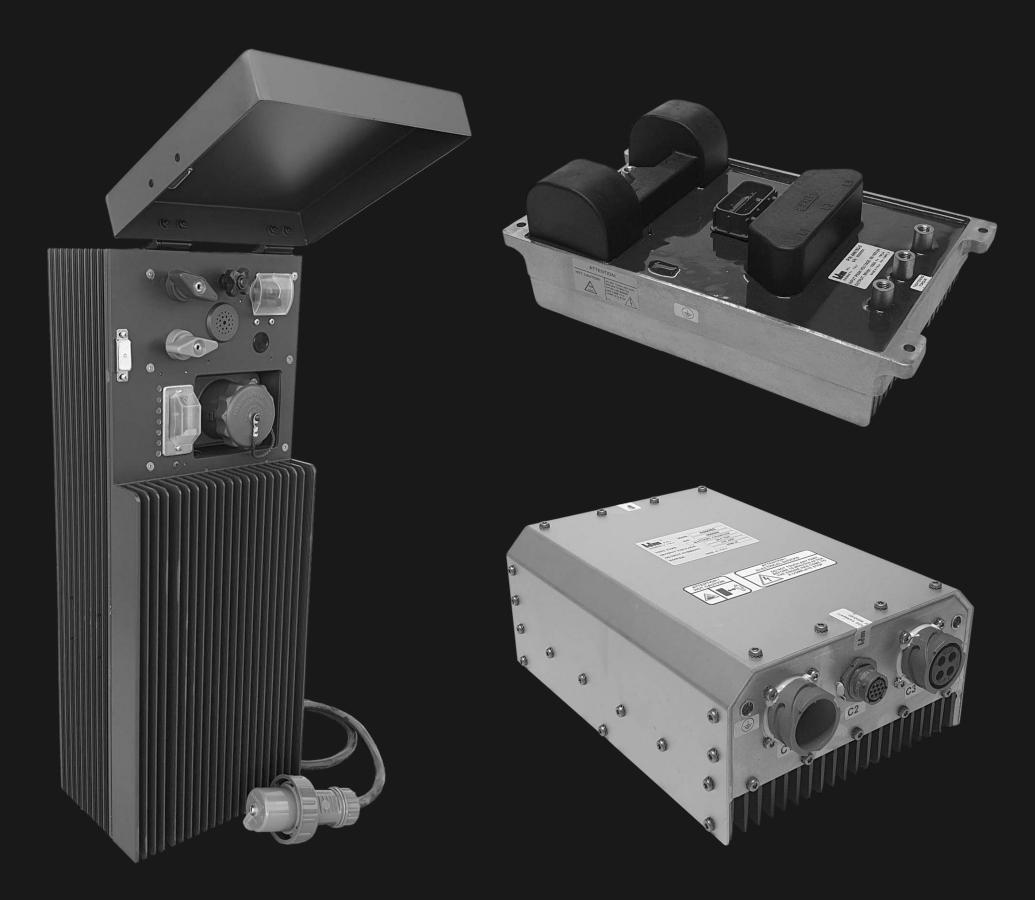

## **CONVERTERS**

- AC/AC with sinusoidal outputs at standardized voltages.
- AC/DC and DC/DC for battery charging and load power supply.
- Bidirectional DC/AC motor controller with Engine Starter function.
  All are paired with their own permanent magnet alternator.
  IDM's range of converters is extensive and, in most cases, designed to customer specification.

The design and construction choices adopted allow our converters to be certified according to the most stringent environmental, vibrational, and EMC regulations.

Our converters boast efficiency values among the highest available on the market.

### AC CIVIL AND MILITARY CONVERTERS EXAMPLES