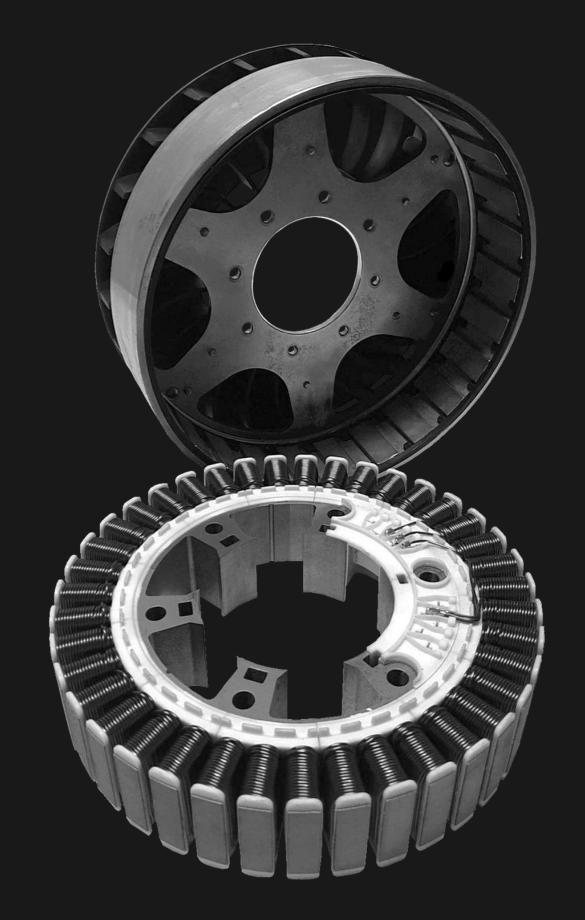

## **PMA ALTERNATORS**

The production of Permanent Magnet Alternators ranges from a few watts up to 70 kW of rated power and dimensions up to 1 meter.

The study of innovative configurations of magnetic circuits, developed through simulation programs and real tests, allows achieving extremely high efficiency values and power-to-weight ratio.

The characteristic radial development construction shape allows for particularly compact systems appreciated in the fields of electrical generation and traction (e-mobility).

The combination with IDM electronic converters ensures high flexibility and optimal performance.

# PRODUCTS EXAMPLES

Ø156 Stator 2kW to 5kW PMA

Ø220 Stator 5kW to 10kW PMA

Ø248 Stator 10kW to 30kW PMA