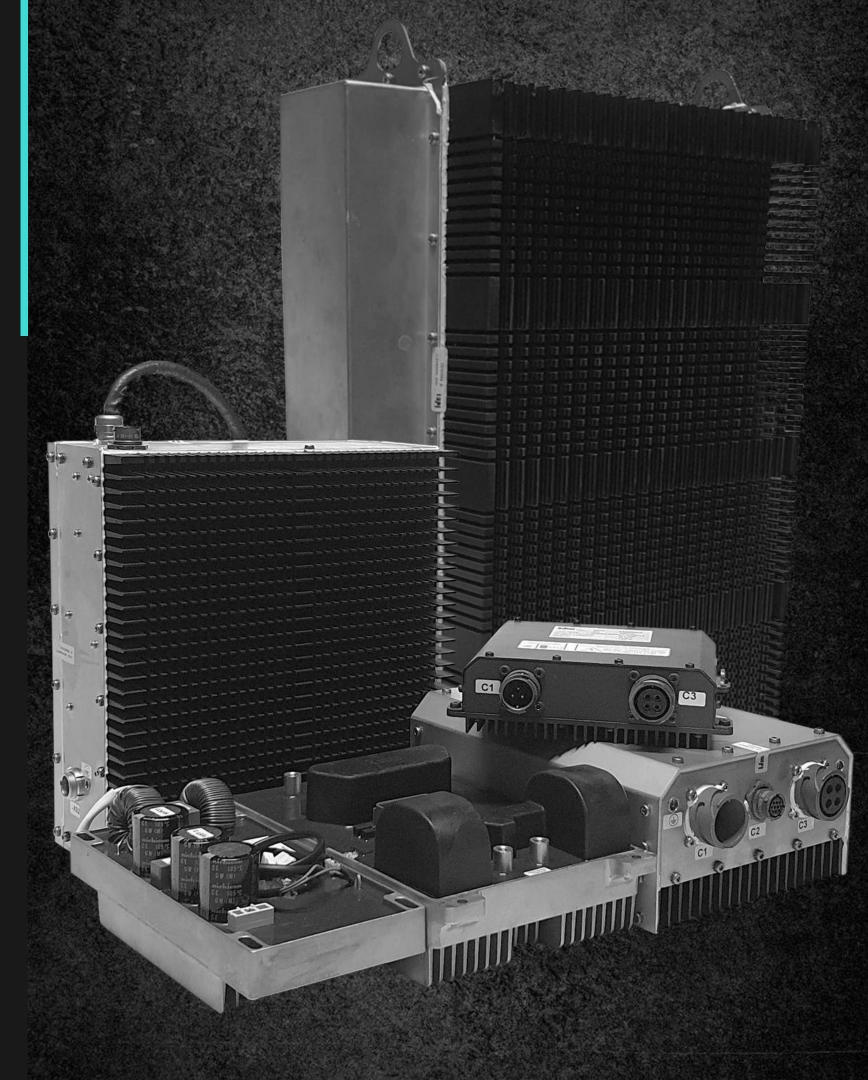

## **CONVERTERS**

- AC/AC with sinusoidal outputs at standardized voltages.
- AC/DC and DC/DC for battery charging and load power supply.
- Bidirectional DC/AC motor controller with Engine Starter function.
  All are paired with their own permanent magnet alternator.
  IDM's range of converters is extensive and, in most cases, designed to customer specification.

The design and construction choices adopted allow our converters to be certified according to the most stringent environmental, vibrational, and EMC regulations.

Our converters boast efficiency values among the highest available on the market.

### AC CIVIL AND MILITARY CONVERTERS EXAMPLES