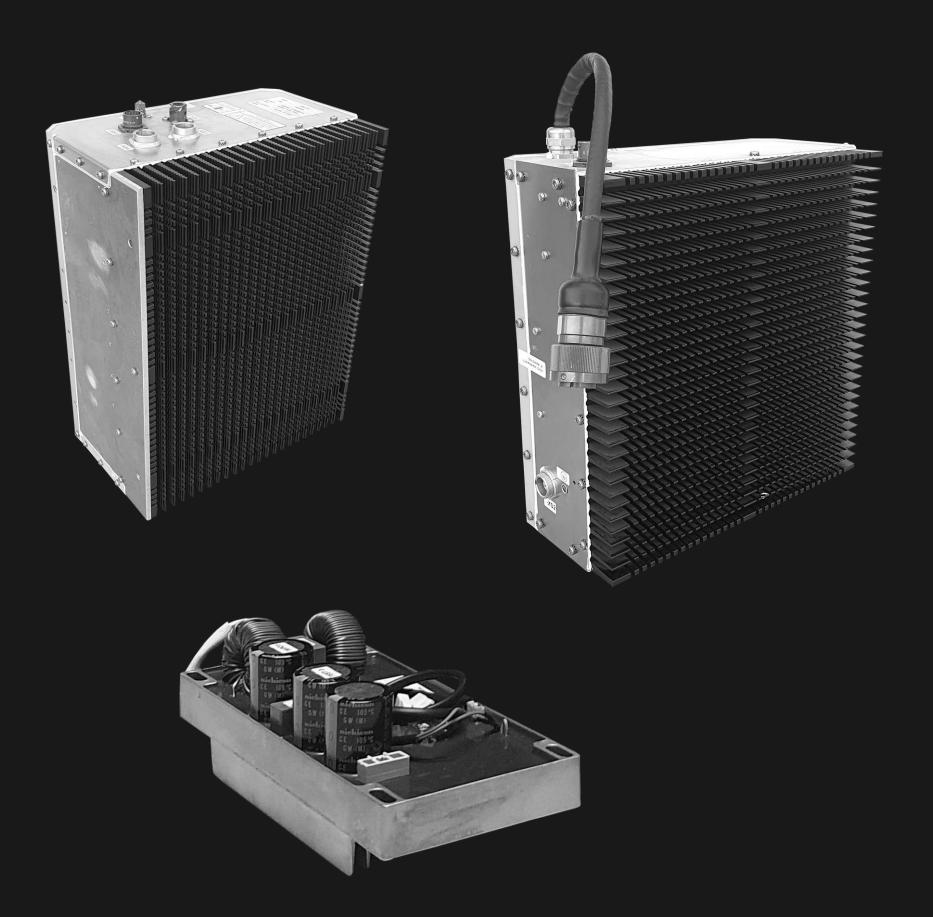

## **CONVERTERS**

- AC/AC with sinusoidal outputs at standardized voltages.
- AC/DC and DC/DC for battery charging and load power supply.
- Bidirectional DC/AC motor controller with Engine Starter function.
  All are paired with their own permanent magnet alternator.
  IDM's range of converters is extensive and, in most cases, designed to customer specification.

The design and construction choices adopted allow our converters to be certified according to the most stringent environmental, vibrational, and EMC regulations.

Our converters boast efficiency values among the highest available on the market.

### AC CIVIL AND MILITARY CONVERTERS EXAMPLES