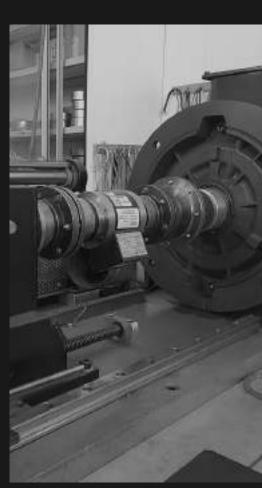

## **PMA ALTERNATORS**

The production of Permanent Magnet Alternators ranges from a few watts up to 70 kW of rated power and dimensions up to 1 meter.

The study of innovative configurations of magnetic circuits, developed through simulation programs and real tests, allows achieving extremely high efficiency values and power-to-weight ratio.

The characteristic radial development construction shape allows for particularly compact systems appreciated in the fields of electrical generation and traction (e-mobility).

The combination with IDM electronic converters ensures high flexibility and optimal performance.