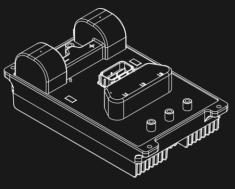

# PRODUCTS EXAMPLES



Ø156 Stator 2kW to 5kW PMA



Ø220 Stator 5kW to 10kW PMA



Ø248 Stator 10kW to 30kW PMA

#### **CIVIL AND MILITARY STATORS EXAMPLES**











Ø120 Stator

## **CONVERTERS**

- AC/AC with sinusoidal outputs at standardized voltages.
- AC/DC and DC/DC for battery charging and load power supply.
- Bidirectional DC/AC motor controller with Engine Starter function.
  All are paired with their own permanent magnet alternator.
  IDM's range of converters is extensive and, in most cases, designed to customer specification.

The design and construction choices adopted allow our converters to be certified according to the most stringent environmental, vibrational, and EMC regulations.

Our converters boast efficiency values among the highest available on the market.





















### AC CIVIL AND MILITARY CONVERTERS EXAMPLES







## DC CIVIL AND MILITARY CONVERTERS / STARTERS EXAMPLES



### MOTOR CONTROLLERS







IDM S.r.l.
Via Feltrina Sud, 28\_31044
Montebelluna (TV) ITALY
+390423300222
www.idm-srl.it