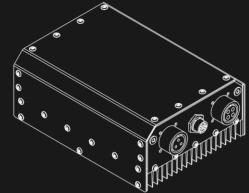

# PRODUCTS EXAMPLES



Ø156 Stator 2kW to 5kW PMA



Ø220 Stator 5kW to 10kW PMA



Ø248 Stator 10kW to 30kW PMA

#### **CIVIL AND MILITARY STATORS EXAMPLES**











Ø120 Stator

## **CONVERTERS**

- AC/AC with sinusoidal outputs at standardized voltages.
- AC/DC and DC/DC for battery charging and load power supply.
- Bidirectional DC/AC motor controller with Engine Starter function.
  All are paired with their own permanent magnet alternator.
  IDM's range of converters is extensive and, in most cases, designed to customer specification.

The design and construction choices adopted allow our converters to be certified according to the most stringent environmental, vibrational, and EMC regulations.

Our converters boast efficiency values among the highest available on the market.





















### AC CIVIL AND MILITARY CONVERTERS EXAMPLES







## DC CIVIL AND MILITARY CONVERTERS / STARTERS EXAMPLES



### MOTOR CONTROLLERS







IDM S.r.l.
Via Feltrina Sud, 28\_31044
Montebelluna (TV) ITALY
+390423300222
www.idm-srl.it