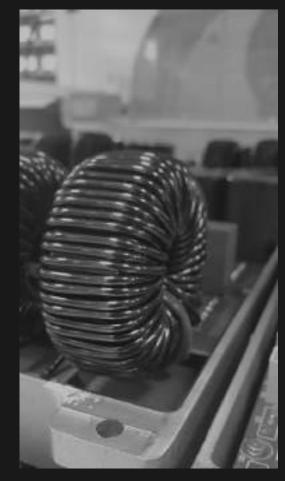

## **PMA ALTERNATORS**

The production of Permanent Magnet Alternators ranges from a few watts up to 70 kW of rated power and dimensions up to 1 meter.

The study of innovative configurations of magnetic circuits, developed through simulation programs and real tests, allows achieving extremely high efficiency values and power-to-weight ratio.

The characteristic radial development construction shape allows for particularly compact systems appreciated in the fields of electrical generation and traction (e-mobility).

The combination with IDM electronic converters ensures high flexibility and optimal performance.