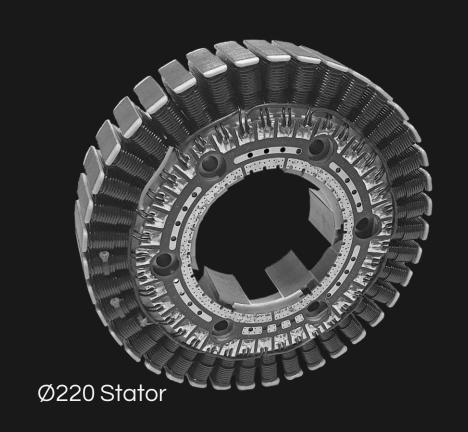

# PRODUCTS EXAMPLES

Ø156 Stator 2kW to 5kW PMA

Ø220 Stator 5kW to 10kW PMA

Ø248 Stator 10kW to 30kW PMA