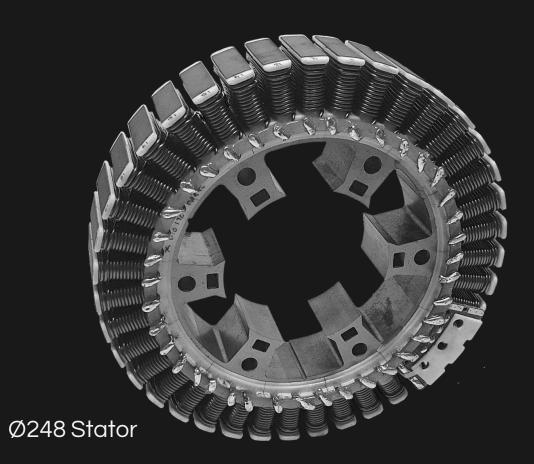

# PRODUCTS EXAMPLES

Ø156 Stator 2kW to 5kW PMA

Ø220 Stator 5kW to 10kW PMA

Ø248 Stator 10kW to 30kW PMA