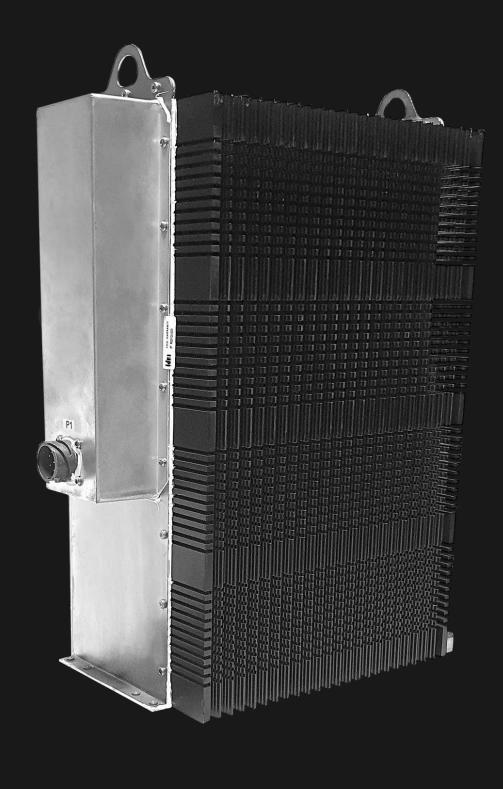

## **CONVERTERS**

- AC/AC with sinusoidal outputs at standardized voltages.
- AC/DC and DC/DC for battery charging and load power supply.
- Bidirectional DC/AC motor controller with Engine Starter function.
  All are paired with their own permanent magnet alternator.
  IDM's range of converters is extensive and, in most cases, designed to customer specification.

The design and construction choices adopted allow our converters to be certified according to the most stringent environmental, vibrational, and EMC regulations.

Our converters boast efficiency values among the highest available on the market.

### AC CIVIL AND MILITARY CONVERTERS EXAMPLES