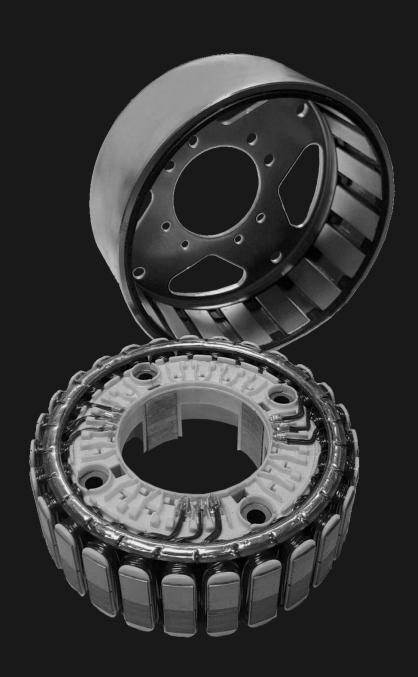

## **PMA ALTERNATORS**

The production of Permanent Magnet Alternators ranges from a few watts up to 70 kW of rated power and dimensions up to 1 meter.

The study of innovative configurations of magnetic circuits, developed through simulation programs and real tests, allows achieving extremely high efficiency values and power-to-weight ratio.

The characteristic radial development construction shape allows for particularly compact systems appreciated in the fields of electrical generation and traction (e-mobility).

The combination with IDM electronic converters ensures high flexibility and optimal performance.

# PRODUCTS EXAMPLES

Ø156 Stator 2kW to 5kW PMA

Ø220 Stator 5kW to 10kW PMA

Ø248 Stator 10kW to 30kW PMA