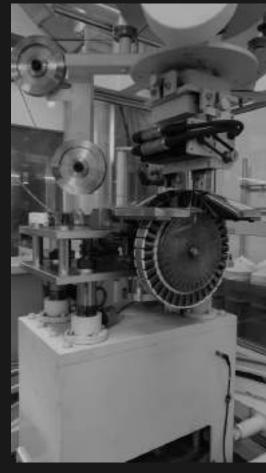

## **PMA ALTERNATORS**

The production of Permanent Magnet Alternators ranges from a few watts up to 70 kW of rated power and dimensions up to 1 meter.

The study of innovative configurations of magnetic circuits, developed through simulation programs and real tests, allows achieving extremely high efficiency values and power-to-weight ratio.

The characteristic radial development construction shape allows for particularly compact systems appreciated in the fields of electrical generation and traction (e-mobility).

The combination with IDM electronic converters ensures high flexibility and optimal performance.