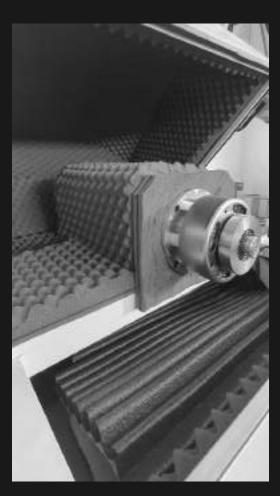

## **PMA ALTERNATORS**

The production of Permanent Magnet Alternators ranges from a few watts up to 70 kW of rated power and dimensions up to 1 meter.

The study of innovative configurations of magnetic circuits, developed through simulation programs and real tests, allows achieving extremely high efficiency values and power-to-weight ratio.

The characteristic radial development construction shape allows for particularly compact systems appreciated in the fields of electrical generation and traction (e-mobility).

The combination with IDM electronic converters ensures high flexibility and optimal performance.