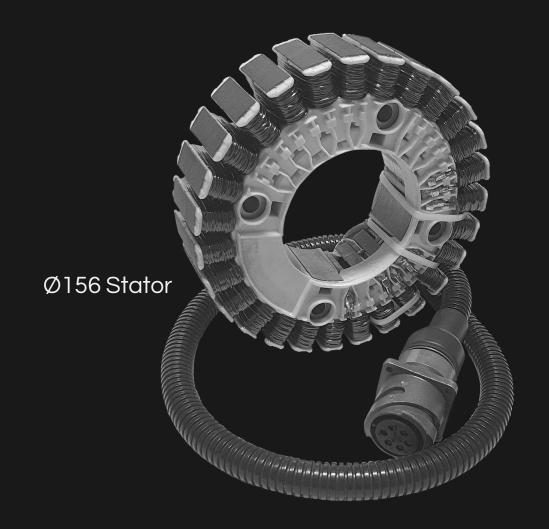

# PRODUCTS EXAMPLES

Ø156 Stator 2kW to 5kW PMA

Ø220 Stator 5kW to 10kW PMA

Ø248 Stator 10kW to 30kW PMA