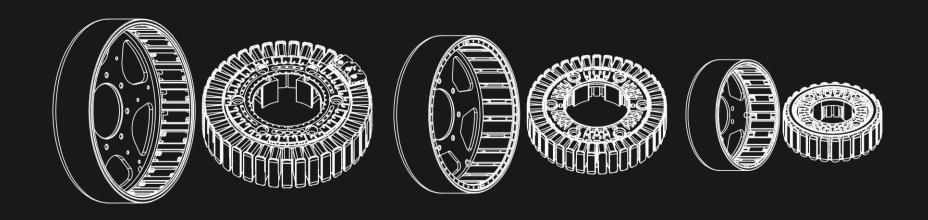

# PRODUCTS EXAMPLES

Ø156 Stator 2kW to 5kW PMA

Ø220 Stator 5kW to 10kW PMA

Ø248 Stator 10kW to 30kW PMA

#### **CIVIL AND MILITARY STATORS EXAMPLES**

Ø120 Stator