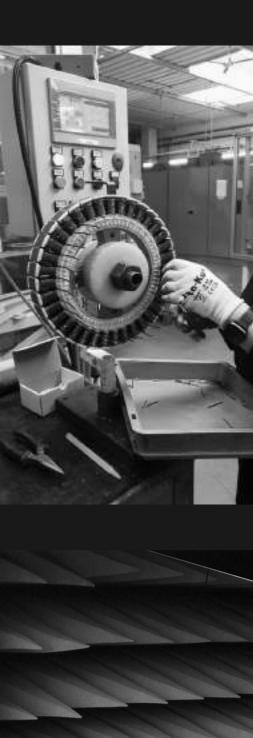

## **PMA ALTERNATORS**

The production of Permanent Magnet Alternators ranges from a few watts up to 70 kW of rated power and dimensions up to 1 meter.

The study of innovative configurations of magnetic circuits, developed through simulation programs and real tests, allows achieving extremely high efficiency values and power-to-weight ratio.

The characteristic radial development construction shape allows for particularly compact systems appreciated in the fields of electrical generation and traction (e-mobility).

The combination with IDM electronic converters ensures high flexibility and optimal performance.