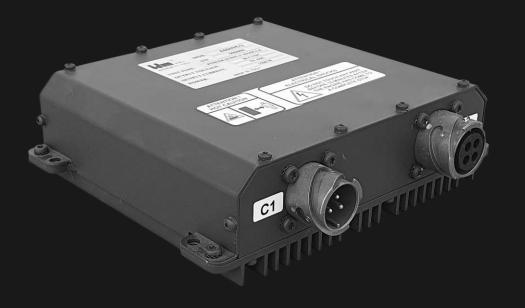

## **CONVERTERS**

- AC/AC with sinusoidal outputs at standardized voltages.
- AC/DC and DC/DC for battery charging and load power supply.
- Bidirectional DC/AC motor controller with Engine Starter function.
  All are paired with their own permanent magnet alternator.
  IDM's range of converters is extensive and, in most cases, designed to customer specification.

The design and construction choices adopted allow our converters to be certified according to the most stringent environmental, vibrational, and EMC regulations.

Our converters boast efficiency values among the highest available on the market.

## DC CIVIL AND MILITARY CONVERTERS / STARTERS EXAMPLES