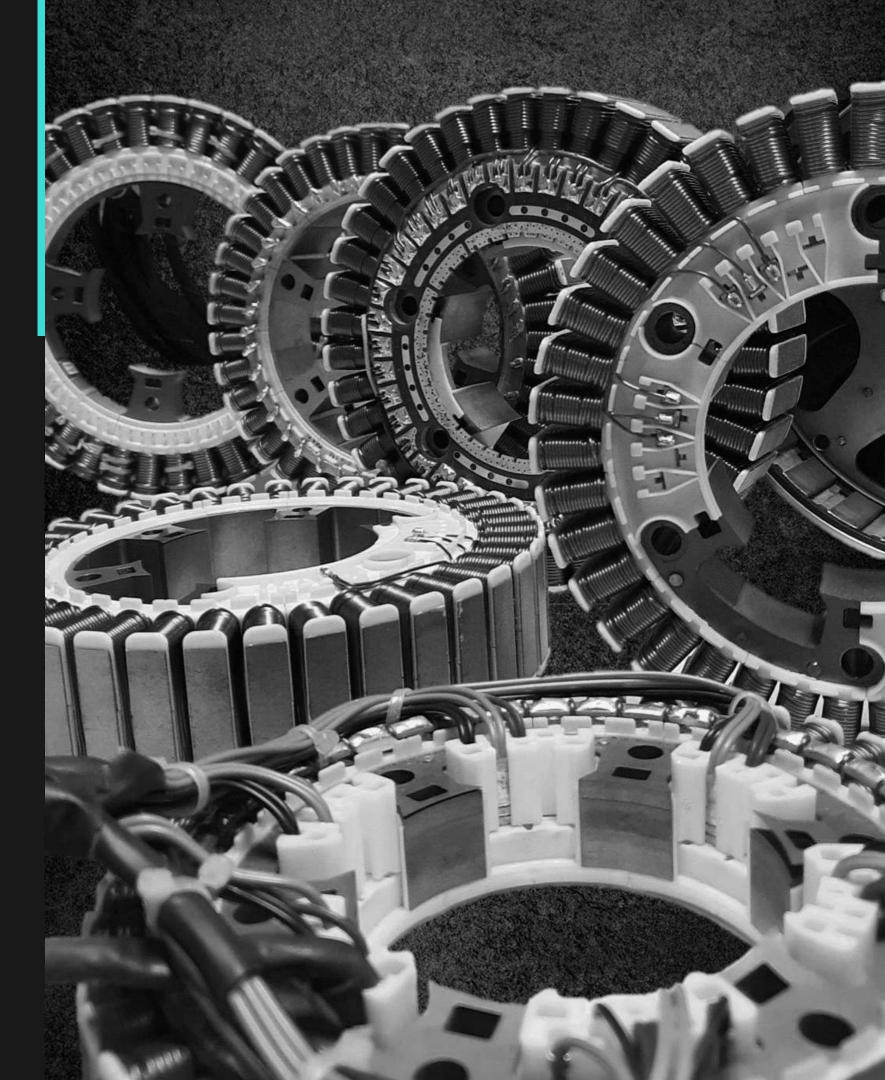

## **PMA ALTERNATORS**

The production of Permanent Magnet Alternators ranges from a few watts up to 70 kW of rated power and dimensions up to 1 meter.

The study of innovative configurations of magnetic circuits, developed through simulation programs and real tests, allows achieving extremely high efficiency values and power-to-weight ratio.

# PRODUCTS EXAMPLES

Ø156 Stator 2kW to 5kW PMA

Ø220 Stator 5kW to 10kW PMA

Ø248 Stator 10kW to 30kW PMA

#### **CIVIL AND MILITARY STATORS EXAMPLES**

Ø120 Stator